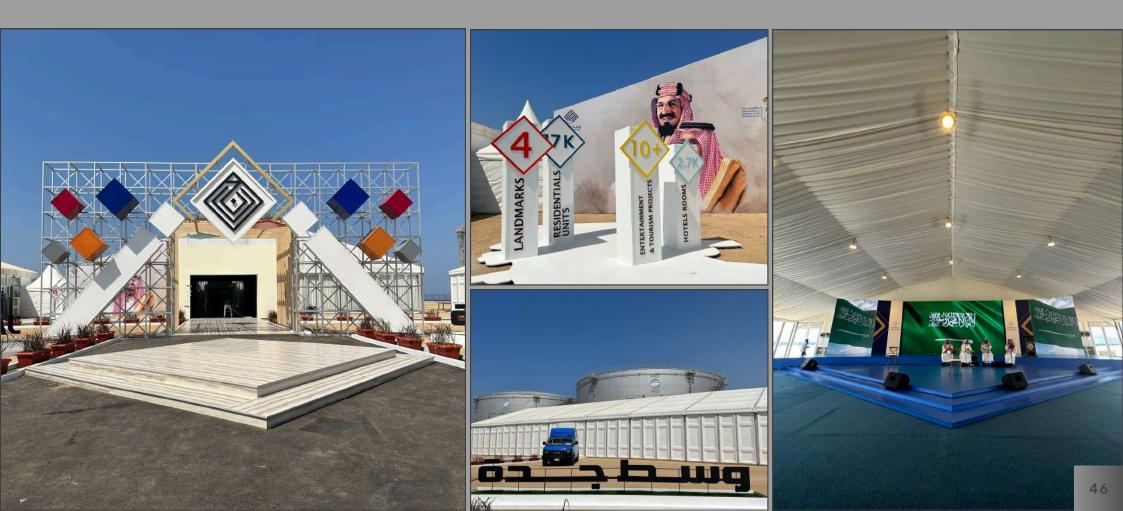

### BOOTHS & STANDS

JCDC - Saudi Foundation Day Ceremony Event Production

**SCOPE OF WORK :** Event's Activation Location: KSA, Jeddah

F1 event paddock club Event Production

SCOPE OF WORK :Location:Event's ActivationKSA - Jeddah - Formula