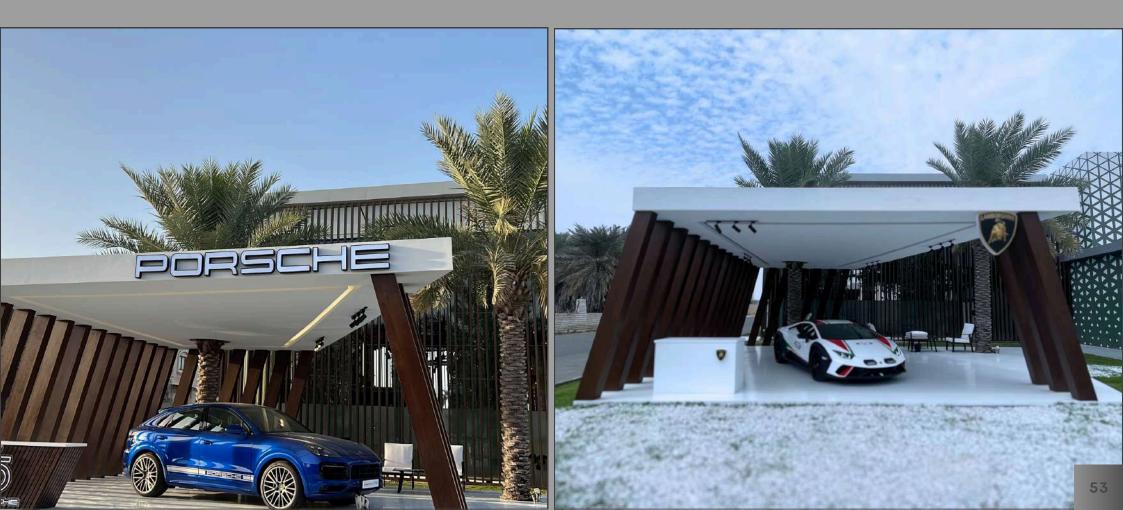

Porsche pop up Booths & stands

SCOPE OF WORK :Location:Event's ActivationKSA -Riyadh front.

Opening of a showroom Ferrari Booths & stands

SCOPE OF WORK : Location: Event's Activation KSA -Jeddah.

ILLI STAT FAST AUTO TECH 51