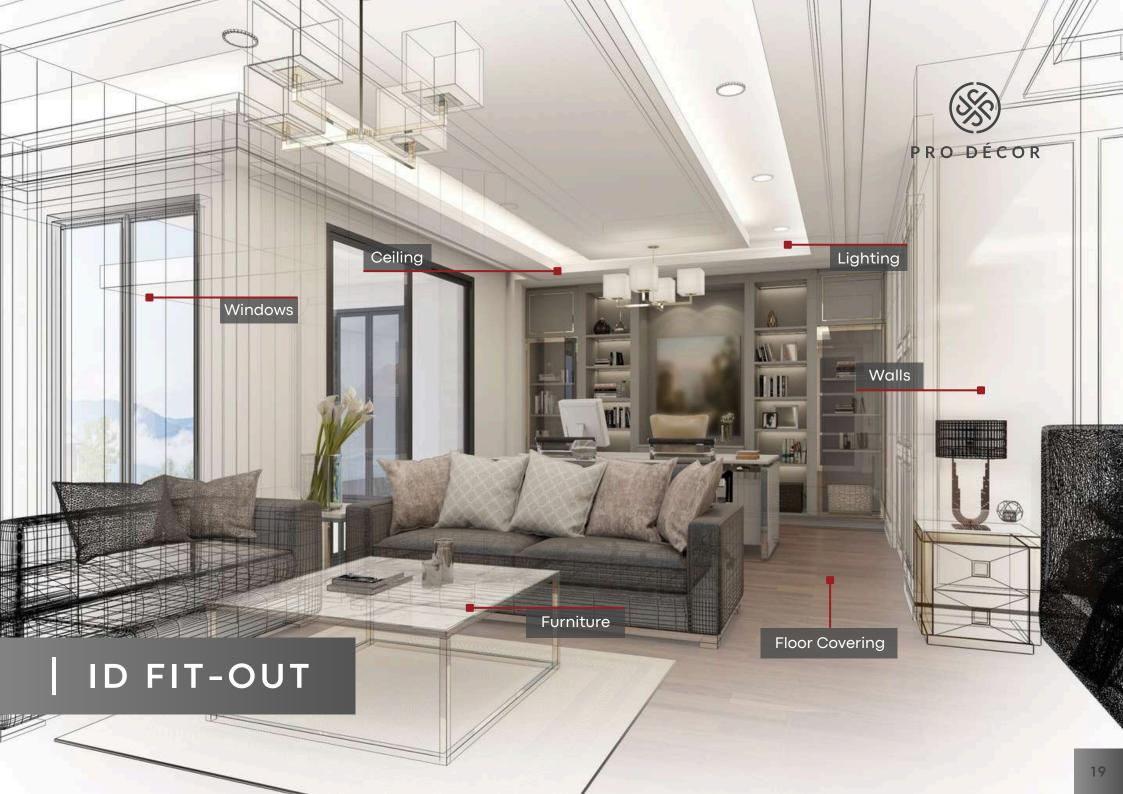

### OUR SERVICE

ID Fit-Out

Wood Work

Custom Furniture Events Activation

#### From Raw Spaces to Masterpieces

We believe interior design is where art and science meet. Our approach combines creativity and precision to transform your space into a unique masterpiece that reflects your personality and needs. Whether it's a vibrant commercial space or a cozy home, we ensure that every detail aligns with your vision. Our team of talented designers is dedicated to crafting environments that inspire and engage.