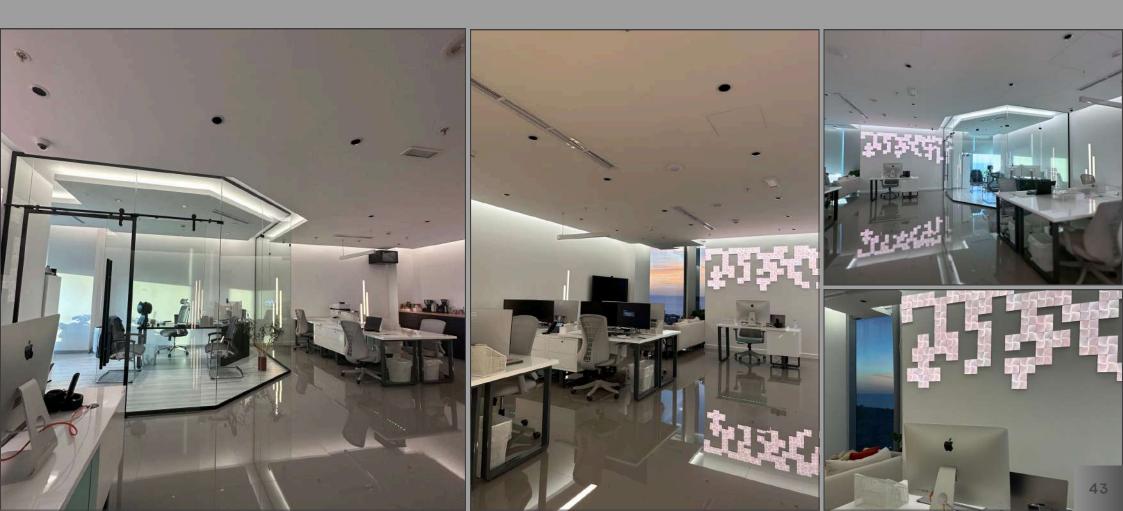

#### Digitect Head Office Office

SCOPE OF WORK : End-To-End ID Fit-Out **Location:** KSA, Jeddah, King's Road Tower

#### Digitect Head Office Office

SCOPE OF WORK : End-To-End ID Fit-Out

#### **Location:** KSA, Jeddah, King's Road Tower