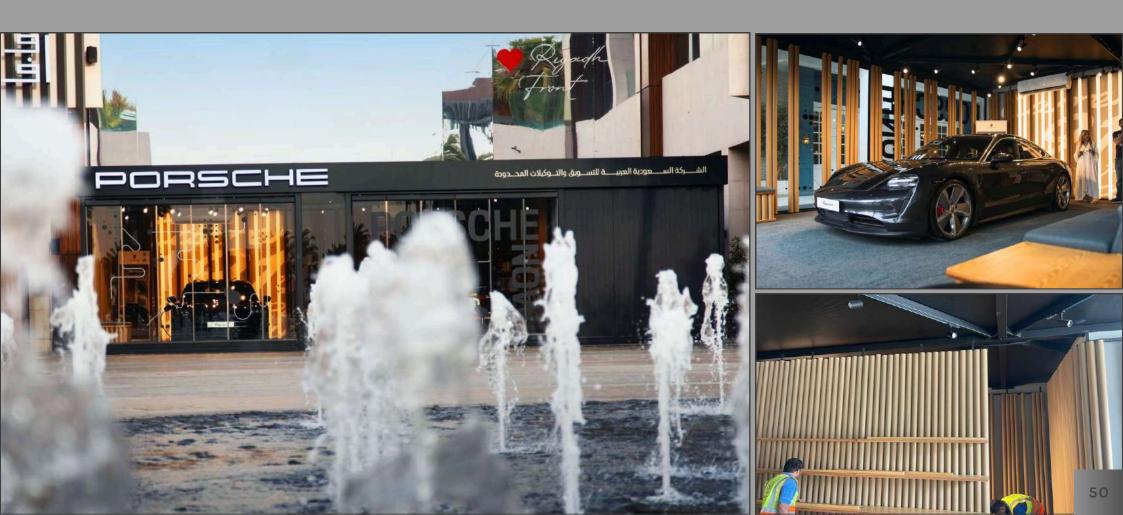

Porsche pop up Booths & stands

SCOPE OF WORK :Location:Event's ActivationKSA -Riyadh front.

Opening of a showroom Ferrari Booths & stands

SCOPE OF WORK : Location: Event's Activation KSA -Jeddah.

ILLI STAT FAST AUTO TECH 51