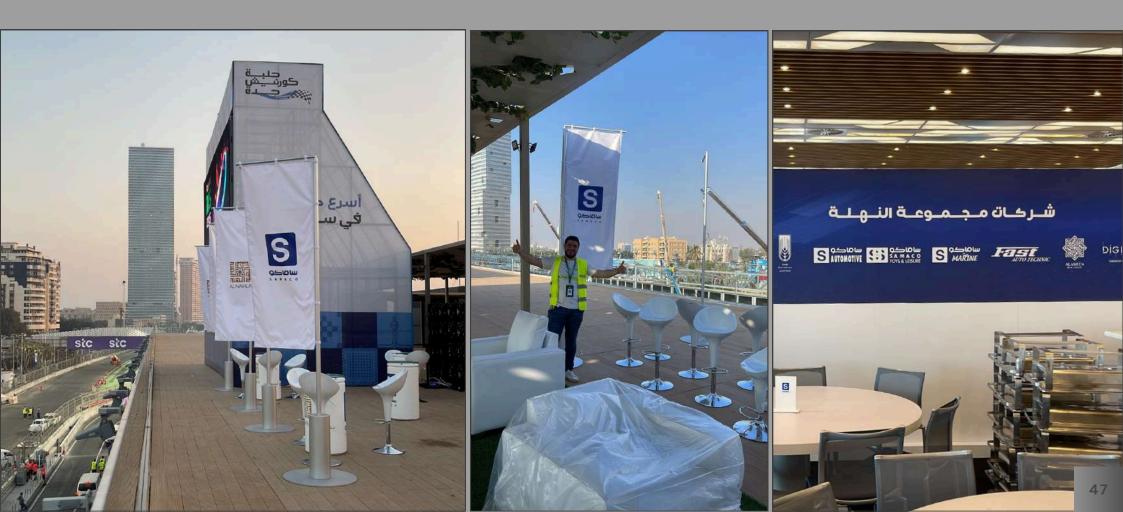

### BOOTHS & STANDS

JCDC - Saudi Foundation Day Ceremony Event Production

**SCOPE OF WORK :** Event's Activation Location: KSA, Jeddah

F1 event paddock club Event Production

SCOPE OF WORK :Location:Event's ActivationKSA - Jeddah - Formula